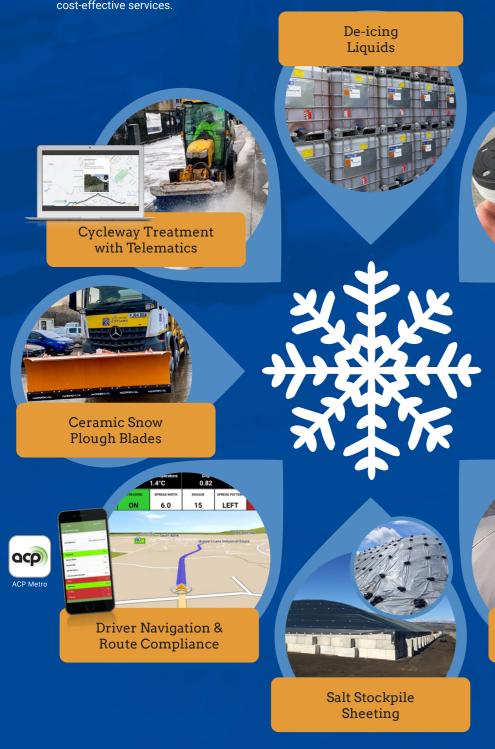

#### **De-icing Liquids**

Liquid de-icers are a fast-acting alternative to traditional salt and grit for clearing and melting snow and ice, that are also environmentally friendly. Being non corrosive they are ideal for use on cycle ways and sensitive structures. Delivered ready for use.

#### Salt Stockpile Sheeting

A cost-effective solution to easily protect and access your working salt pile with a highly durable, UV stable, PVC sheeting system tailored for any size Salt Piles. Enhanced Weather Proof Solution for Strategic Salt Stores fully reusable and modular in design. Free standing salt piles can be combined with modular concrete block retaining wall to provide additional storage capacity on a smaller footprint. Provision of a complete turnkey solution from engineer certified design, supply and installation available.

#### Driver Navigation & Route Compliance

The most advanced Cloud based Winter Telematics solution available in the UK with Driver Navigation, Route Adherence Alerts with fully Automated Spreading. Compatible with all the respected gritter manufacturers to return gritting attribute data. Full engine management data retrieving odometer, fuel level measurement and usage, idling time, CO2 along with a host of other available data. Live Active Treatments views, with automated Spreading compliance reports when vehicle returns to the depot and live messaging back to the driver via the navigation tablet. In addition a pre run Vehicle Inspection can be recorded tailored to requirements. Data can be shared for a general public view to aid communication through an Authorities own WEB site.

#### **Ceramic Snow Plough Blades**

These Norskal ceramic blades combine steel, rubber and 'Corundum', One of the hardest materials on Earth. A combination which delivers the hardest wearing plough blade available. This special design provides for an extended life 20 times longer than compared to traditional blades. Fitting ALL snow plough types, Norskal blades allow ploughing "Back to Black" reducing de-icing salt usage and saving money.

## Cycleway Treatment with Telematics

High quality market leading and robust Liquid De-icer Mini Combi Tractor. The tractor package incorporates a 400 litre polypropylene tank with built-in suction fill device for ease of filling. The liquid de-icing sprayer has three spraying sections; Nearside 2m offset nozzle; Middle 1.2m wide spray bar and Offside 2m offset nozzle. All electronically controlled adjusting output linked to driving speed. Fitted with a 1.3m front-mounted snowbrush enables work on narrow cycleways and manoeuvre around bollards and other street furniture. Full telematics to record and report on all spraying and sweeping activity Live. Available to Hire or purchase.